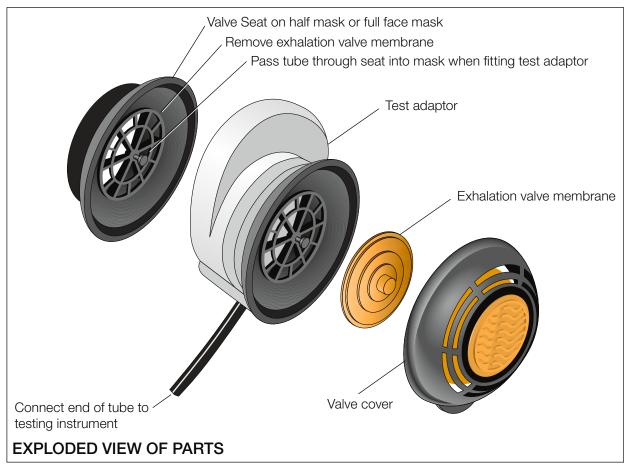

## USER INSTRUCTIONS HALF MASK/FULL FACE MASK TEST ADAPTOR

The SR 328 Test Adaptor is used to connect the half mask or full face mask to a measuring instrument for facial fit testing. The adaptor is fitted to an exhalation valve of the half mask or full face mask.

## Procedure:

- 1. Remove cover on one exhalation valve;
- 2. Remove the valve membrane and inspect it to ensure it is clean and in good condition;
- 3. Fit the adaptor to the valve seat so that the hose passes through the valve and into the mask. The outer end of the hose should point downwards;
- 4. Check that the internal hose does not contact the user's face when wearing the mask.

The adaptor hose can now be connected to the testing instrument.

WARNING: This product is intended for use only for facial fit testing under test conditions. Not for use under real working conditions.

Sundström Safety AB Västergatan 4 SE-341 50 Lagan SWEDEN