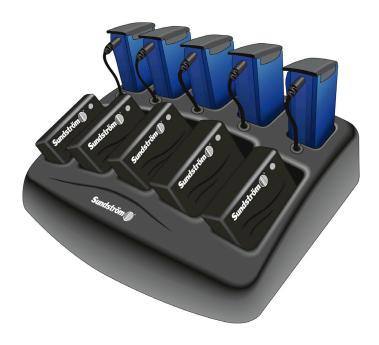

## **Product description**

The charging station is a practical aid for charging the batteries of the Sundström SR 500 fan. The station is available in unassembled condition, designated SR 506, and can then be fitted with 1–5 chargers, as required. The SR 516 is delivered complete, with 5 type 2541 chargers fitted. This charger senses the battery condition and provides optimum charging conditions, with the shortest possible charging time. The earlier type 9940 charger model does not have this function and should not be used as the charger base. The model number is marked on the rear of the charger.

The SR 506 is delivered in unassembled condition, without charger and batteries.

The **SR 516** is delivered with 5 chargers and without batteries.

Slots are provided for wall mounting.