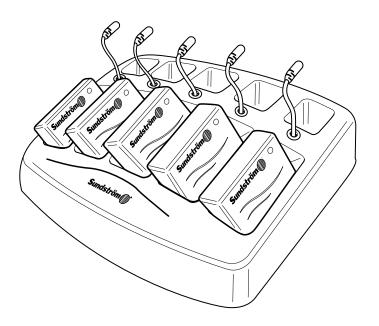

## **Product description**

The charging station is a practical aid for charging the batteries of the Sundström SR 500. The station is available in unassembled condition, designated SR 506, and can then be fitted with 1–5 chargers, as required.

The SR 516 is delivered complete, with chargers fitted. This charger senses the battery condition and provides optimum charging conditions, with the shortest possible charging time.

The SR 506 is delivered in unassembled condition, without charger and batteries.

The SR 516 is delivered with 5 chargers and without batteries.

Slots are provided for wall mounting.